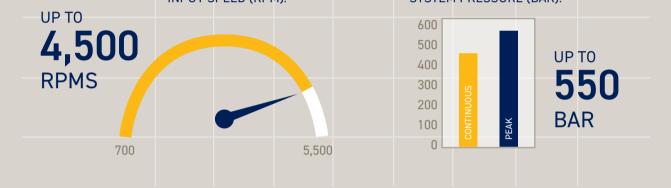

## **Outstanding Performance**

V16 high speed motors offer superior performance, outstanding efficiency and speed capability throughout the entire displacement range.

**INPUT SPEED (RPM)**:

Optimal control under extreme conditions