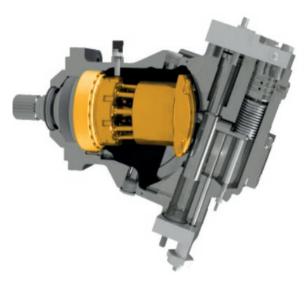

## **Reasons to Choose** V16 for Your Mobile **Application**

Series V16 is a new generation of variable displacement, bent-axis motors. A further development of our well known V12 and V14 motor series. It is designed for both open and closed circuit transmissions with focus on high performance machines.

The V16 Variable motor offer world class displacement ratio (5,5:1). This increased working range of displacement gives very high resolution which means accuracy and controllability. Perfect for a variety of applications: